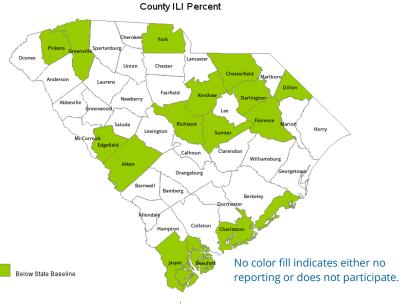

#### Influenza-Like Illness Surveillance

The percent of patient visits to sentinel providers for an influenza-like illness (ILI) was **0.71%**, which is **below** South Carolina's baseline **(3.53%)**. The ILI activity level overall was minimal

## Influenza-Like Illness Surveillance

This week, the ILI activity level was **minimal** and **0.71%** of patient visits to SC ILINet providers was attributed to an influenza-like illness. This is **below** the state baseline, **3.53%**.

Reports were received from providers in **15** counties, representing all DHEC Public Health regions.

\*\*ILI percentage is dependent upon the number of reporting providers and/or can vary by disease activity or the number of providers submitting reports.\*\*