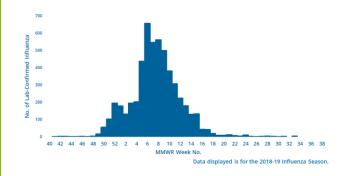

#### Influenza-Like Illness Surveillance

The percent of patient visits to sentinel providers for an influenza-like illness (ILI) was **0.71%**, which is **below** South Carolina's baseline **(3.53%)**. The ILI activity level overall was minimal

## Influenza-Like Illness Surveillance

This week, the ILI activity level was **minimal** and **0.71%** of patient visits to SC ILINet providers was attributed to an influenza-like illness. This is **below** the state baseline, **3.53%**.