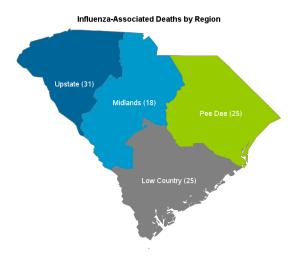

#### **Influenza-Associated Deaths**

This week *0* influenza-associated deaths were reported. The cumulative mortality rate is **2.0 per 100,000**. In the current flu season, there have been **99** influenza-associated deaths.

| Deaths<br>No. (Rate) | Overall  | Ages<br>0-4 | Ages<br>5-17 | Ages<br>18-49 | Ages<br>50-64 | Ages<br>65+ |
|----------------------|----------|-------------|--------------|---------------|---------------|-------------|
| This Week            |          |             |              |               |               |             |
| 2018-19              | 99(2.0)  | 2(0.7)      | 1(0.1)       | 7(0.4)        | 26(2.4)       | 62(7.3)     |
| 2017-18              | 291(5.8) | 3(1.0)      |              | 27(1.3)       | 52(5.2)       | 209(24.2)   |
| 2016-17              | 97(2.0)  | 1(0.3)      | 1(0.1)       | 9(0.4)        | 16(1.6)       | 70(8.4)     |
| 5 season average     | 130(2.6) | 1 (0.3)     | 1 (0.1)      | 15(0.7)       | 24(2.5)       | 88(10.8)    |