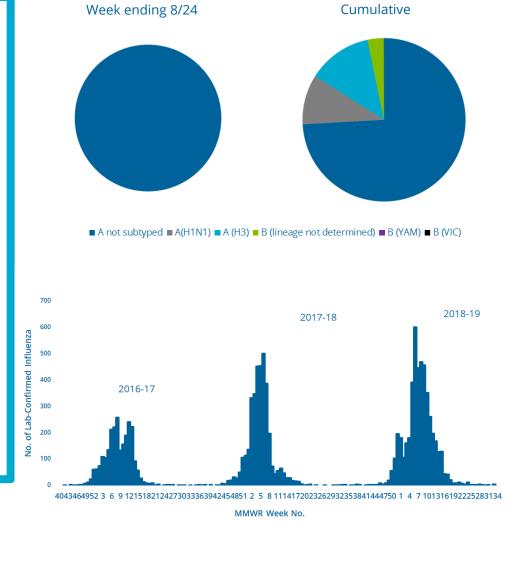

#### **Virologic Surveillance**

This week **3** lab-confirmed tests were reported. In the current flu season, there have been **4743** lab-confirmed tests reported.

# Virologic Surveillance

| Influenza<br>Type    | Season Totals To Date |            |            |            |                     |  |  |  |  |
|----------------------|-----------------------|------------|------------|------------|---------------------|--|--|--|--|
| No. (%)              | This<br>Week          | 2018-19    | 2017-18    | 2016-17    | 5 season<br>average |  |  |  |  |
| Overall              | 3                     | 4743       | 3592       | 2459       | 1792                |  |  |  |  |
| Influenza A          | 3(100.0)              | 4588(96.7) | 2457(68.4) | 1574(64)   | 1290(72)            |  |  |  |  |
| A(H3)                |                       | 606(13.2)  | 536(21.8)  | 411(26.1)  | 280(21.7)           |  |  |  |  |
| A(H1N1)              |                       | 466(10.2)  | 213(8.7)   | 64(4.1)    | 299(23.2)           |  |  |  |  |
| A(NS)*               | 3(100.0)              | 3516(76.6) | 1708(69.5) | 1099(69.8) | 711(55.1)           |  |  |  |  |
| Influenza B          | 0                     | 155(3.3)   | 1135(31.6) | 885(36)    | 502(28)             |  |  |  |  |
| B (Victoria)         |                       | 2(1.3)     | 2(0.2)     |            | 0.4(0.1)            |  |  |  |  |
| B(Yamagata)          |                       |            | 55(4.8)    |            | 11(2.2)             |  |  |  |  |
| B (LND) <sup>+</sup> |                       | 153(98.7)  | 1078(95)   | 885(100)   | 490(97.7)           |  |  |  |  |

\*NS - not subtyped \*LND - lineage not determined

Nationally, the influenza season begins with MMWR week 40 and ends with MMWR week 39. The 2018-19 influenza season began on September 30, 2018 and will end on September 28, 2019.