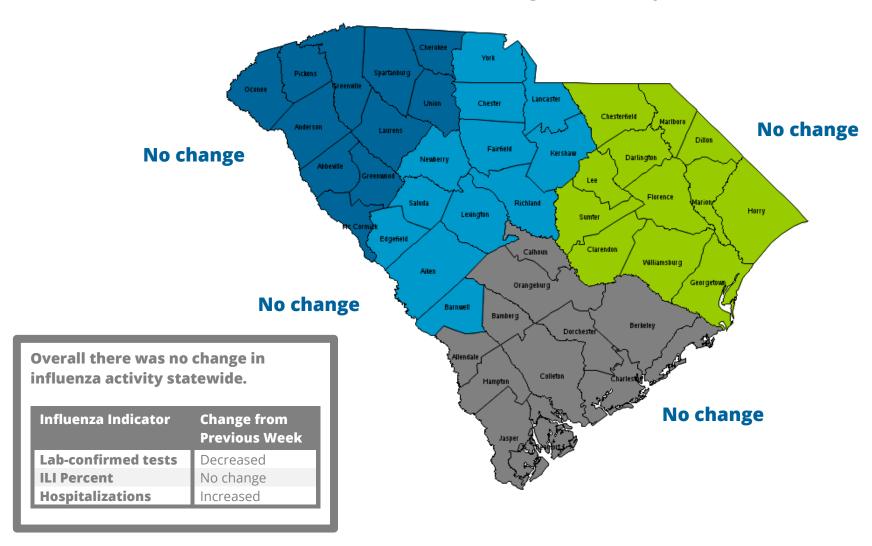

#### **Influenza Activity**

Overall, there was no change in influenza activity this week.

#### **Regional Influenza Activity**

No change

No change

No change

No change

#### In the 4 Public Health Regions, activity showed...

<sup>\*</sup>Indicators for assessing influenza activity include: lab-confirmed tests, ILI percent, and hospitalizations.