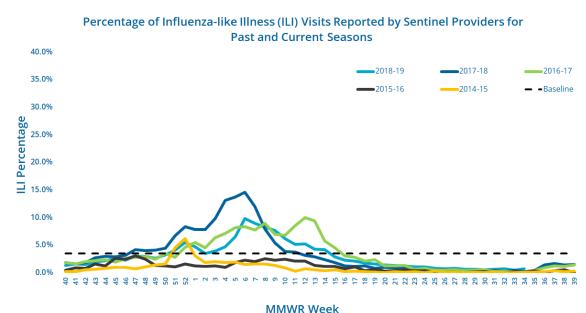

#### Influenza-Like Illness Surveillance

The percent of patient visits to sentinel providers for an influenza-like illness (ILI) was **0.71%**, which is **below** South Carolina's baseline **(3.53%)**. The ILI activity level overall was minimal

## Influenza-Like Illness Surveillance

This week, the ILI activity level was **minimal** and **0.71%** of patient visits to SC ILINet providers was attributed to an influenza-like illness. This is **below** the state baseline, **3.53%**.

Reports were received from providers in **15** counties, representing all DHEC Public Health regions.

\*\*ILI percentage is dependent upon the number of reporting providers and/or can vary by disease activity or the number of providers submitting reports.\*\*