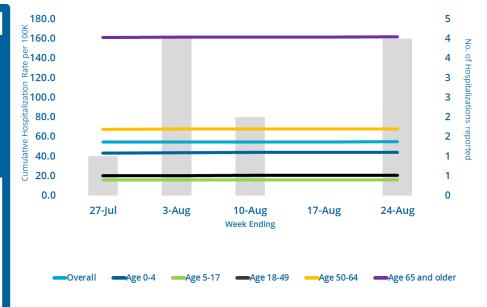

#### **Influenza-Associated Hospitalizations**

This week **4** influenza-associated hospitalizations were reported by **38** hospitals. The cumulative hospitalization rate is **54.8 per 100,000**. In the current flu season, there have been **2755** influenza-associated hospitalizations.

# Influenza-Associated Hospitalizations And Deaths

| Hospitalizations<br>No. (Rate) | Overall    | Ages<br>0-4 | Ages<br>5-17 | Ages<br>18-49 | Ages<br>50-64 | Ages<br>65+ |
|--------------------------------|------------|-------------|--------------|---------------|---------------|-------------|
| This Week                      | 4          |             |              | 2             |               | 2           |
| 2018-19                        | 2755(54.8) | 129(43.9)   | 127(15.7)    | 425(20.7)     | 676(67.7)     | 1398(161.7) |
| 2017-18                        | 4526(90.1) | 159(54.1)   | 141(17.4)    | 592(28.8)     | 1057(105.9)   | 2577(298.1) |
| 2016-17                        | 2542(51.3) | 117(40.1)   | 133(16.5)    | 344(16.9)     | 573(57.8)     | 1375(165.8) |
| 5 season<br>average            | 2742(55.8) | 159(54.5)   | 120(14.9)    | 445(21.9)     | 644(65.6)     | 1374(169.4) |