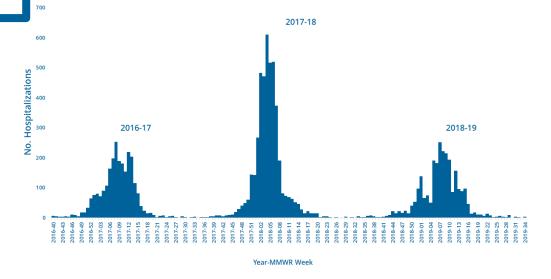

#### **Virologic Surveillance**

This week **3** lab-confirmed tests were reported. In the current flu season, there have been **4743** lab-confirmed tests reported.

\*NS - not subtyped \*LND - lineage not determined

Nationally, the influenza season begins with MMWR week 40 and ends with MMWR week 39. The 2018-19 influenza season began on September 30, 2018 and will end on September 28, 2019.